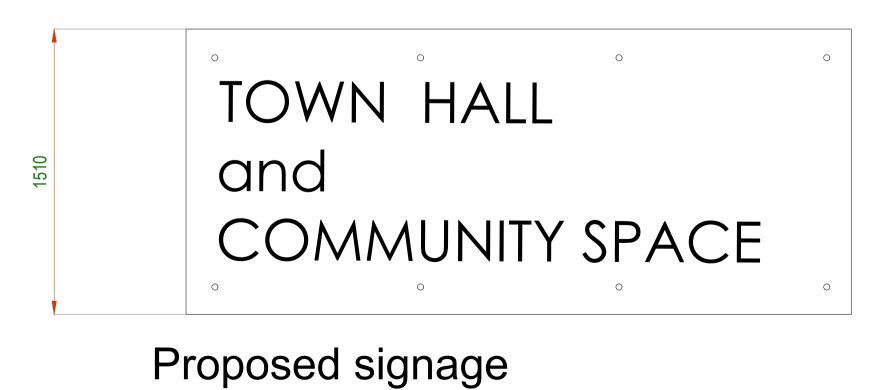

## Signage Specification

Lettering on an acrylic back board with anodised aluminium fixings and spacers to allow the sign to be clear of the wall surface.

10no. and 8no. fixings drilled and screwed to the wall surface.