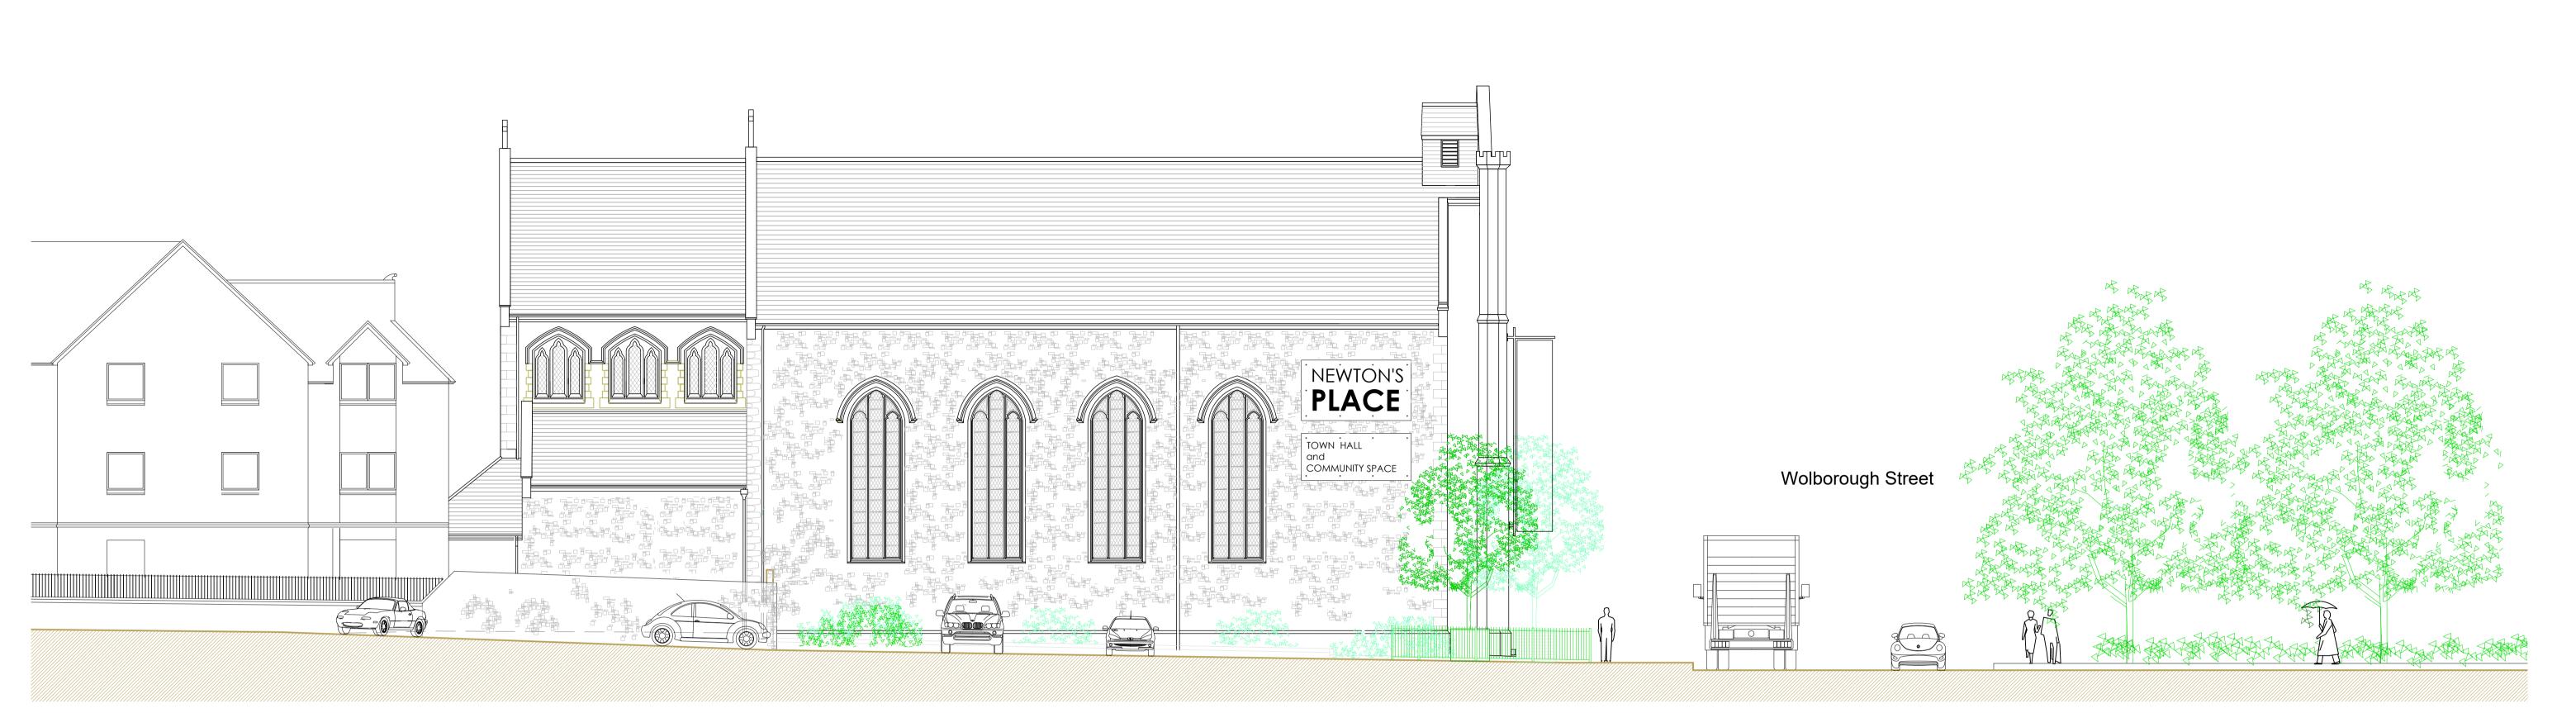

View from Newfoundland Way Car Park

## Signage Specification

Lettering on an acrylic back board with anodised aluminium fixings and spacers to allow the sign to be clear of the wall surface.

10no. and 8no. fixings drilled and screwed to the wall surface.