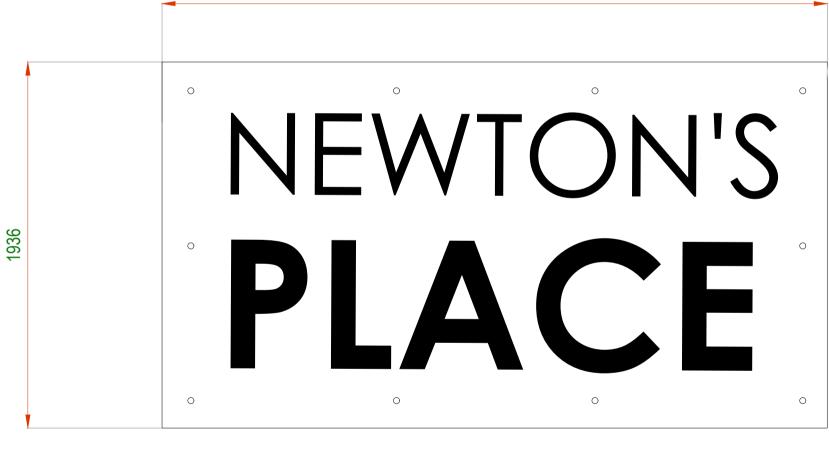

## Signage Specification

Lettering on an acrylic back board with anodised aluminium fixings and spacers to allow the sign to be clear of the wall surface.

10no. and 8no. fixings drilled and screwed to the wall surface.