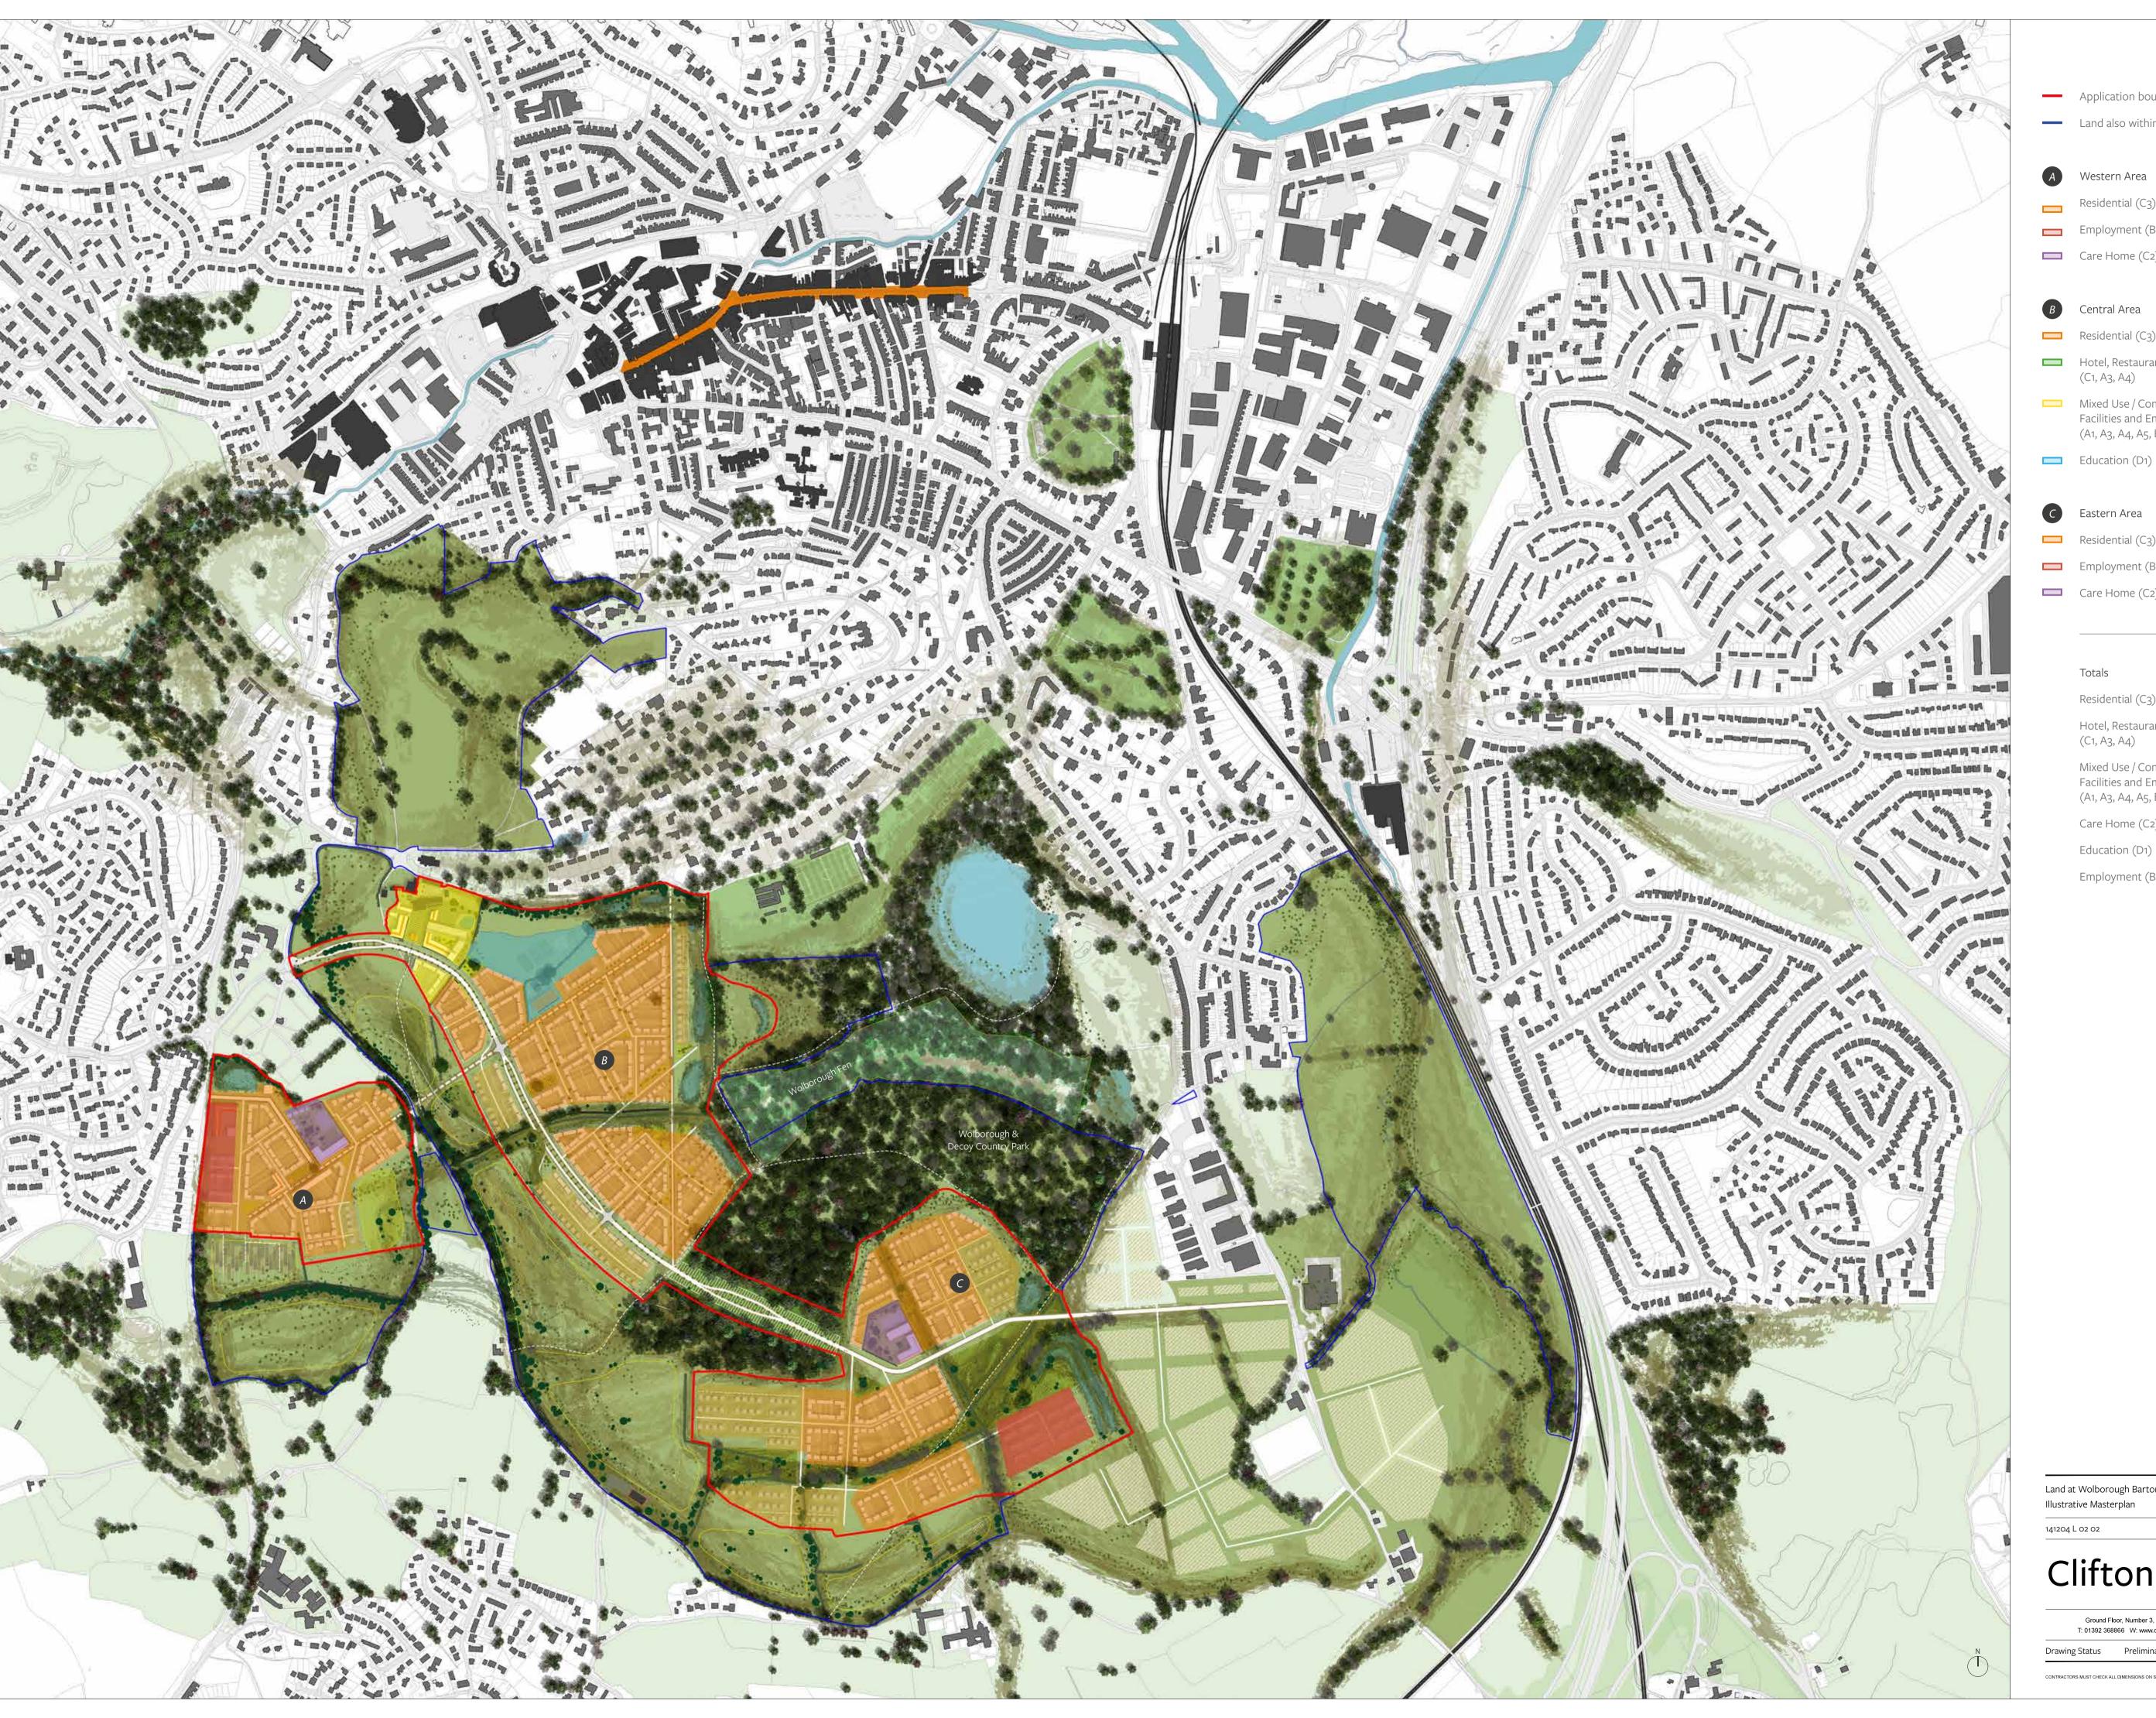

Application boundary

Land also within applicants ownership / control

Residential (C3) 205 dwellings

Employment (B1) 0.89 ha

Care Home (C2) o.63 ha

B Central Area

Residential (C3) 558 dwellings Hotel, Restaurant and Bar 0.72 ha (C1, A3, A4)

Mixed Use / Community Facilities and Employment (A1, A3, A4, A5, B1, D1)

Education (D1)

C Eastern Area

Residential (C3) 447 dwellings

Employment (B1) 1.44 ha Care Home (C2)

Totals

Residential (C<sub>3</sub>) 1210 dwellings Hotel, Restaurant and Bar

Mixed Use / Community Facilities and Employment (A1, A3, A4, A5, B1, D1)

Care Home (C2) 1.35 ha

Education (D1)

Employment (B1) 2.33 ha

Land at Wolborough Barton, Newton Abbot Illustrative Masterplan

CliftonEmerydesign

1:5000 @ A1

Nov 2017

Ground Floor, Number 3, Silverdown Office Park, Fair Oak Close, Exeter, EX5 2UX T: 01392 368866 W: www.cliftonemerydesign.co.uk M: mail@cliftonemerydesign.co.uk