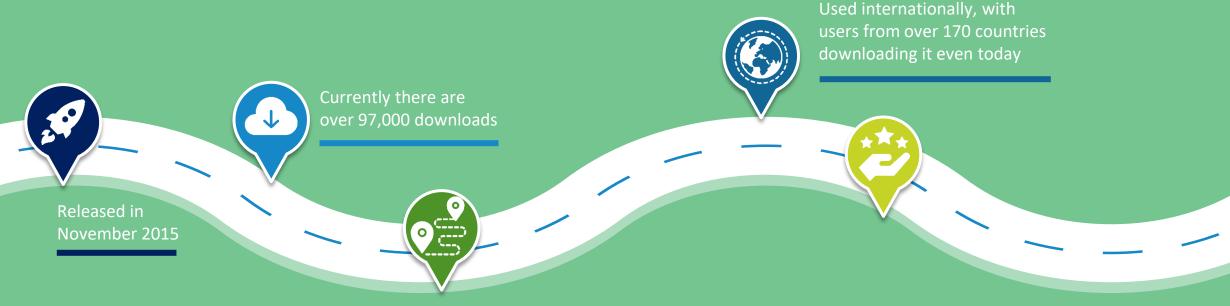

# Why TrailTale?

The only mobile phone app dedicated to publishing routes for smaller cities, towns and villages

It is free to download and use

Simple to use

TrailTale's routes and stories are more informative than any of its rivals

**Theme selected POIs** 

Û

•

**9**5

All the other apps are focused on London, and the main tourist cities

Other apps charge to download, or use each of the trails. A free app generates significantly more downloads, creating a more positive vibe with users