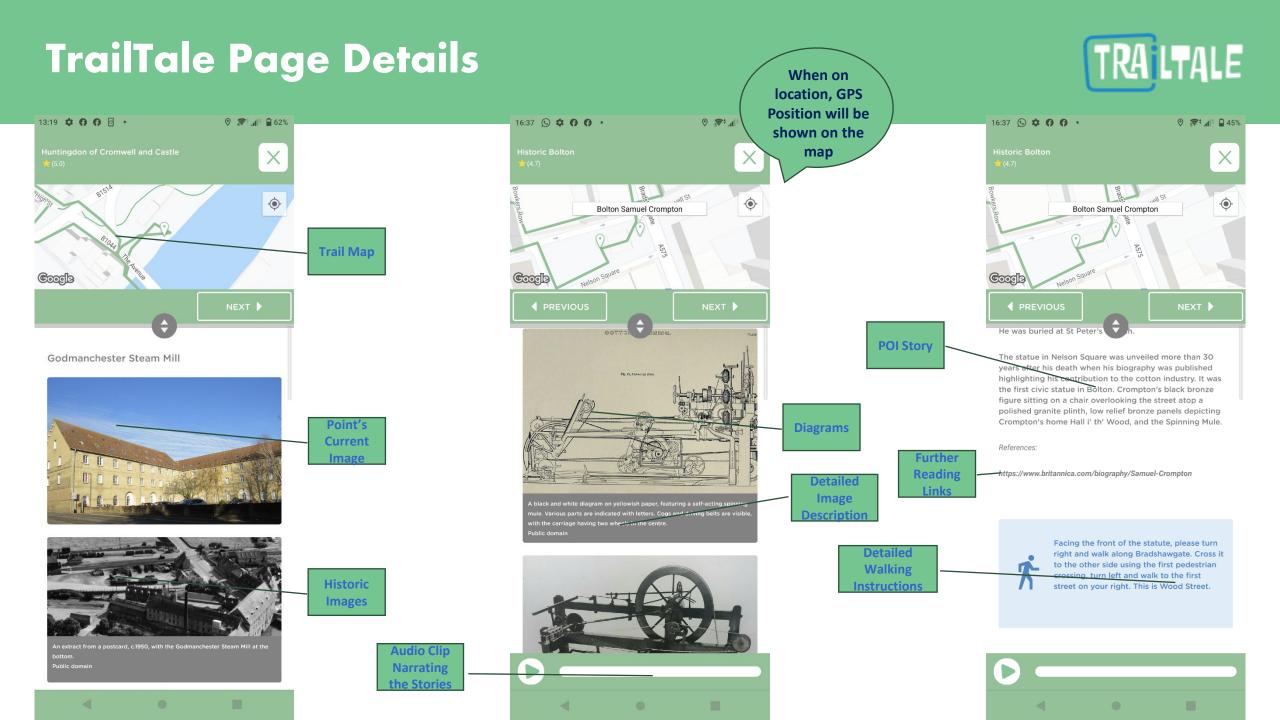

We will undertake the following to complete the work:

- Research the town to find the best route
- Travel to the town to take the necessary photos, and confirm the suitability of the route
- Write the story behind each of the points (200-400 words typically)
- English proof the stories using an external expert
- Source additional images where appropriate
- Source the location for each point
- Upload the information onto the TrailTale repository
- Assemble the route and publish it
- Host the route on the TrailTale app