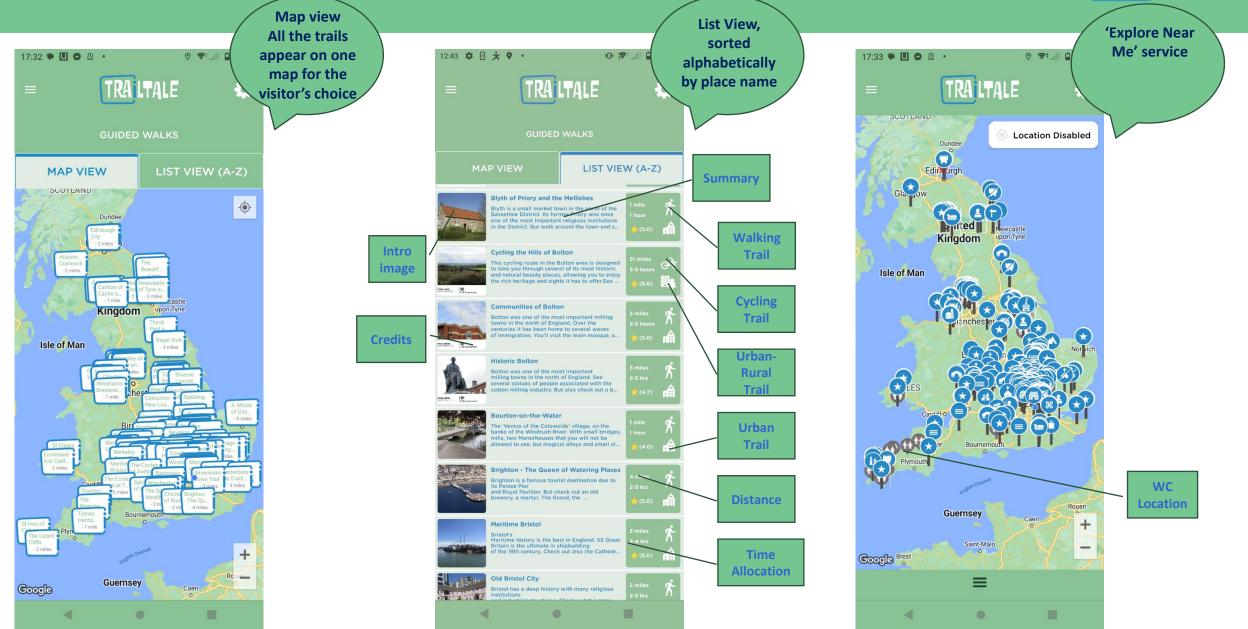

#### **Providing two services:**

- Guided Walk Routes in GB 142 routes
- 'Explore Near Me' a GPS based service displaying all the Points of Interest around the user's location – about 3000 points, in or around 132 places in GB

Within a couple of clicks the user is taken to their desired route, or find individual points of interest

Our carefully selected POIs and stories that we tell, make it the most enjoyable guided walks app